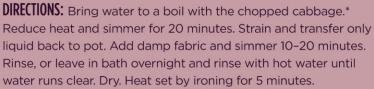

#### CHALLENGE OF THE MONTH: CABBAGE COLOR KIT

Transform white fabrics into natural purple and blue tones straight from the cabbage patch! After gathering the materials, follow the directions below.

White clothes to dye

- 1 large pot
- 1 strainer
- 2 cups of chopped red cabbage
- 5 cups of water

Choose one or the other:

2 tablespoons of apple cider vinegar for purple

OR

1 teaspoon of baking soda for blue

Tie rubber bands around different parts of the shirt beforehand to create patterns!